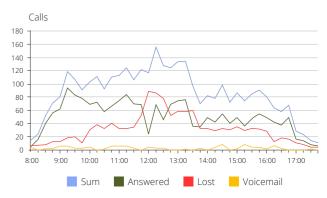

### Peak hours – analysis

- Find the peak hours when your employees need to be available.
- Identify bottlenecks or overcapacity and optimize your resource planning.
- Make the accessibility of individual employees or hunt groups visible.
- Use the analysis to improve service quality.