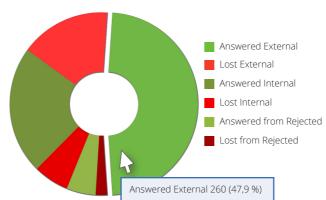

### Hunt groups & extensions - Accessibility

- The analysis will show how many calls were answered or lost within the hunt group/extension.
- Make sure your groups are set up optimally.
- Evaluate the accessibility in a hunt group/extension based on months, weeks, days or specific times of the day.